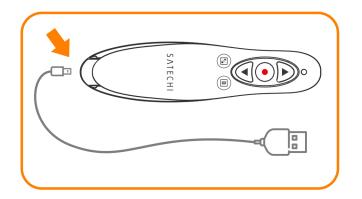

The indicator will blink red.

- **3.** Turn on Bluetooth on your device and find "ST-APB" in the list of available devices, then click to pair.
- **4.** To charge a built-in rechargeable batery plug the included charging cable into the Presenter's Micro USB port, then plug the other end of the cable into a computer or USB wall adapter.