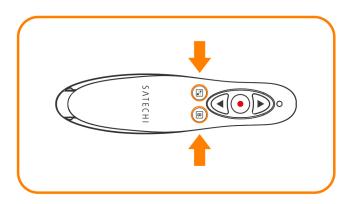

## Bluetooth Slim Presenter

- To turn the Presenter on or off, press and hold the "Start / Stop" and "Black Screen" buttons simultaneously for ~3 seconds.
- To put the Presenter in Pairing
  Mode, press and hold the "Next
  slide" and "Prev. slide" buttons for
  ~3 seconds, then release.