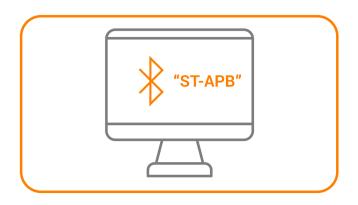

The indicator will blink red.

- **3.** Turn on Bluetooth on your device and find "ST-APB" in the list of available devices, then click to pair.
- **4.** To charge a built-in rechargeable batery plug the included charging cable into the Presenter's Micro USB port, then plug the other end of the cable into a computer or USB wall adapter.