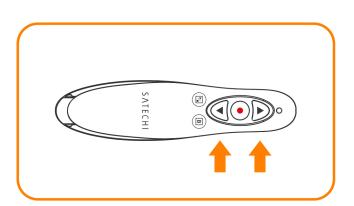

## Bluetooth Slim Presenter

- To turn the Presenter on or off, press and hold the "Start / Stop" and "Black Screen" buttons simultaneously for ~3 seconds.
- To put the Presenter in Pairing
  Mode, press and hold the "Next
  slide" and "Prev. slide" buttons for
  ~3 seconds, then release.

The indicator will blink red.

- **3.** Turn on Bluetooth on your device and find "ST-APB" in the list of available devices, then click to pair.
- **4.** To charge a built-in rechargeable batery plug the included charging cable into the Presenter's Micro USB port, then plug the other end of the cable into a computer or USB wall adapter.