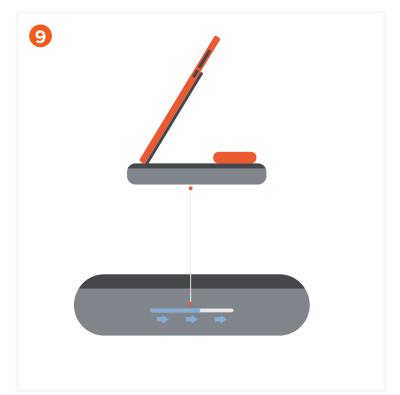

## Phone Charger (5W) + AirPods Charger (5W) + USB-C Output (10W)

When both wireless chargers are being used simultaneously, the Blue LED light will not breathe but instead will move from left to right showing both devices have been detected and are charging.

An orange LED light (FOD) will flash if the device being placed on the wireless charger does not support wireless charging or is placed incorrectly.

When one wireless device is charging at a time, the Blue LED light will show a breathing effect, confirming the device has been detected and is charging.