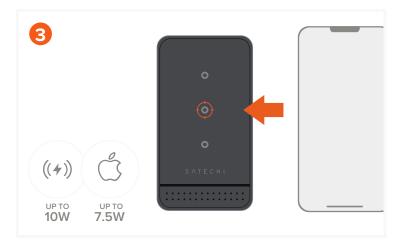

Turn on the power bank by clicking the side button once, the LED lights will turn on for 14 seconds and then turn off. The power bank will allow you to simultaneously charge up to 3 devices at a time.

Place your AirPods on the wireless charger. Can be found by lifting the phone wireless charger.

Will charge at 5W max, even when the phone charger is being used. Wireless AirPod case required.

After use power off the power bank, holding the power button for 5 seconds. The battery LEDs will flash 3 times and power off.