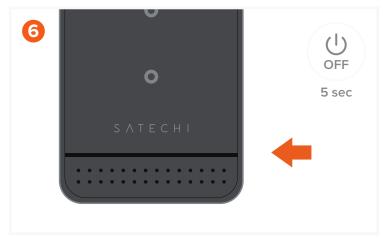

Place your AirPods on the wireless charger. Can be found by lifting the phone wireless charger.

Will charge at 5W max, even when the phone charger is being used. Wireless AirPod case required.

After use power off the power bank, holding the power button for 5 seconds. The battery LEDs will flash 3 times and power off.