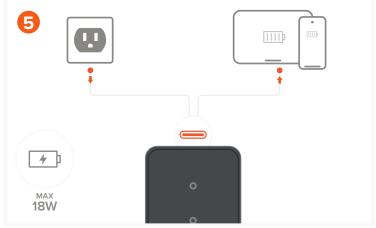

Place your phone, in portrait mode or lying flat on the wireless charger. Up to 10W of power (7.5W on iPhone).

Use the USB-C port to recharge the power bank or power Type-C tablets/smartphones.

Max input/output 18W.