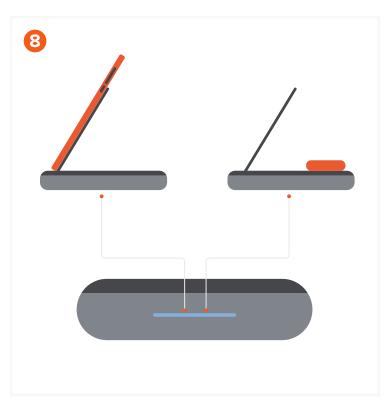

Place your AirPods on the wireless charger. Can be found by lifting the phone wireless charger.

Will charge at 5W max, even when the phone charger is being used. Wireless AirPod case required.

After use power off the power bank, holding the power button for 5 seconds. The battery LEDs will flash 3 times and power off.

An orange LED light (FOD) will flash if the device being placed on the wireless charger does not support wireless charging or is placed incorrectly.

When one wireless device is charging at a time, the Blue LED light will show a breathing effect, confirming the device has been detected and is charging.