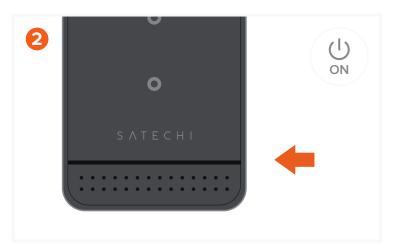

## **CHARGING**

When both wireless chargers and USB-C port are being used to charge devices, the power bank will support the following output power schematic:

## Phone Charger (5W) + AirPods Charger (5W) + USB-C Output (10W)

When both wireless chargers are being used simultaneously, the Blue LED light will not breathe but instead will move from left to right showing both devices have been detected and are charging.