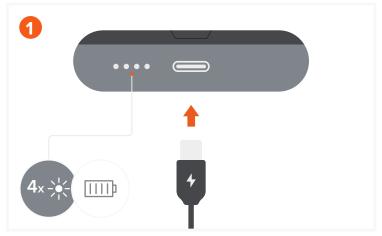

## **DUO WIRELESS CHARGER POWER BANK**

Before use, please fully charge the Duo Wireless Power Bank via USB-C port using its included cable.

White LED lights will flash when the power bank is charging. Four LED lights will illuminate when fully charged.