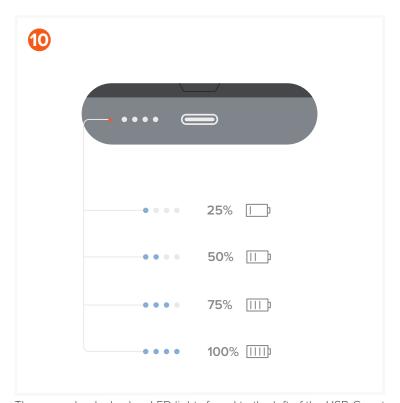

The power bank also has LED lights found to the left of the USB-C port showing the available battery. These lights will power on showing the battery percentage upon power on and will turn off after 15 seconds. Users can click the power button once to show the battery LEDs again.