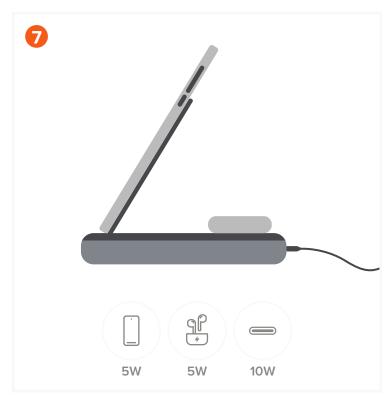

## **CHARGING**

When both wireless chargers and USB-C port are being used to charge devices, the power bank will support the following output power schematic:

## Phone Charger (5W) + AirPods Charger (5W) + USB-C Output (10W)

When both wireless chargers are being used simultaneously, the Blue LED light will not breathe but instead will move from left to right showing both devices have been detected and are charging.