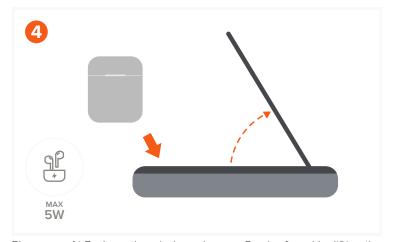

Place your AirPods on the wireless charger. Can be found by lifting the phone wireless charger.

Will charge at 5W max, even when the phone charger is being used. Wireless AirPod case required.

After use power off the power bank, holding the power button for 5 seconds. The battery LEDs will flash 3 times and power off.