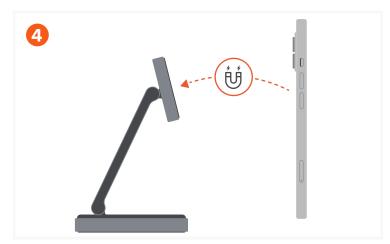

Place AirPods onto the charging pad to begin charging. Supports 5W charging.

Fold down the Apple Watch module and place the Apple Watch onto it to begin charging.  $\,$ 

Supports 5W fast charging on Apple Watch Series 7, 8, 9, Ultra, and Ultra 2.