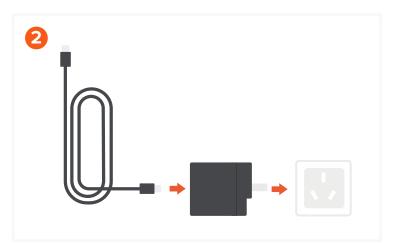

## 3-IN-1 FOLDABLE QI2 WIRELESS CHARGING STAND

Unfold 3-in-1 Charging Stand to an upright position.

Connect the USB-C charging cable (included) to the 45W power adapter (included). Attach included wall plug adapter depending on your region. At least 36W Power Adapter required for optimal use.