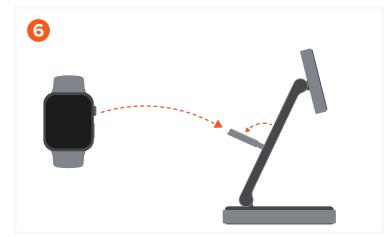

Place AirPods onto the charging pad to begin charging. Supports 5W charging.

Fold down the Apple Watch module and place the Apple Watch onto it to begin charging.  $\,$ 

Supports 5W fast charging on Apple Watch Series 7, 8, 9, Ultra, and Ultra 2.