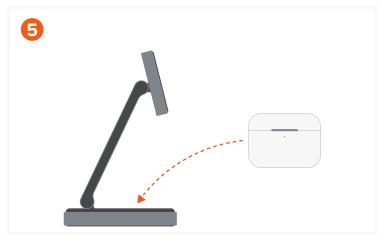

Place AirPods onto the charging pad to begin charging. Supports 5W charging.

Fold down the Apple Watch module and place the Apple Watch onto it to begin charging.  $\,$ 

Supports 5W fast charging on Apple Watch Series 7, 8, 9, Ultra, and Ultra 2.