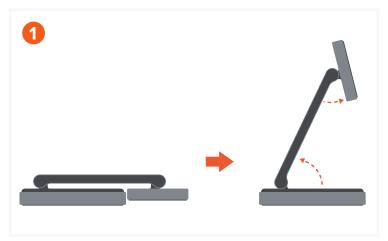

## 3-IN-1 FOLDABLE QI2 WIRELESS CHARGING STAND

Unfold 3-in-1 Charging Stand to an upright position.

Connect the USB-C charging cable (included) to the 45W power adapter (included). Attach included wall plug adapter depending on your region. At least 36W Power Adapter required for optimal use.