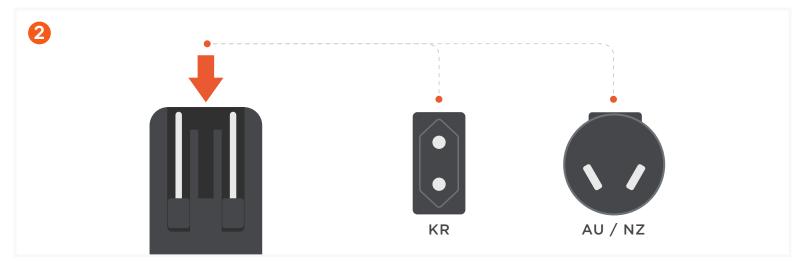

## **INSTALLING INTERNATIONAL PLUGS**

Fold up the JP Plug.

Align international plug over the insert.

Press down until adapter sits flush with power adapter.