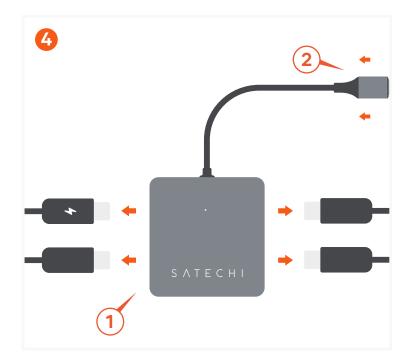

This port does not support video output.

This port does not support CD/DVD drives or Apple SuperDrive.

Eject any connected devices prior to disconnecting the hub from the host device.