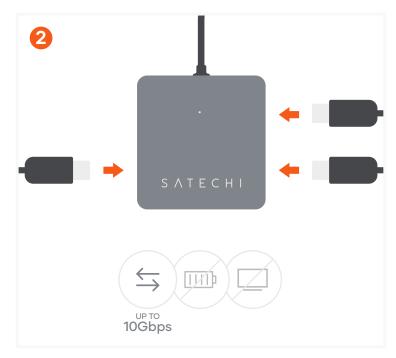

## QUICK GUIDE 4-IN-1 USB-C HUB WITH PD

Connect the hub to the host device. The LED Indicator would turn on once connected.

Connect up to 3 USB-C devices for fast data transfers or backups – up to 10Gbps each.

These ports do not support charging or video output. These ports do not support CD/DVD drives or Apple SuperDrive.

Connect power to the USB-C PD/Data port for charging.

Supports speeds up to 10 Gbps & power delivery up to 100W (15W used for operation).