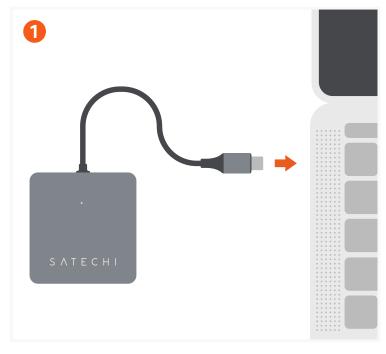

## QUICK GUIDE 4-IN-1 USB-C HUB WITH PD

Connect the hub to the host device. The LED Indicator would turn on once connected.

Connect up to 3 USB-C devices for fast data transfers or backups – up to 10Gbps each.