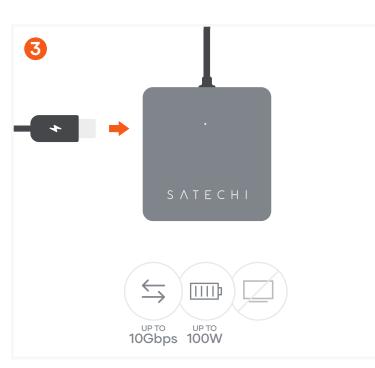

These ports do not support charging or video output. These ports do not support CD/DVD drives or Apple SuperDrive.

Connect power to the USB-C PD/Data port for charging.

Supports speeds up to 10 Gbps & power delivery up to 100W (15W used for operation).