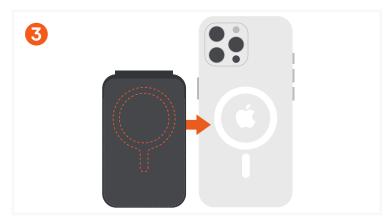

Rear pocket can hold two cards max.

Align and attach the wallet to the rear of the phone. Compatible with iPhone 12-16.

Not compatible with iPhone 12/13 mini.

You can use the wallet as a stand in portrait and landscape layout.