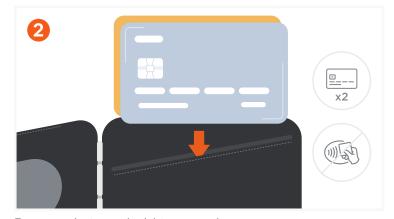

Rear pocket can hold two cards max.

Align and attach the wallet to the rear of the phone. Compatible with iPhone 12-16.

Not compatible with iPhone 12/13 mini.

You can use the wallet as a stand in portrait and landscape layout.