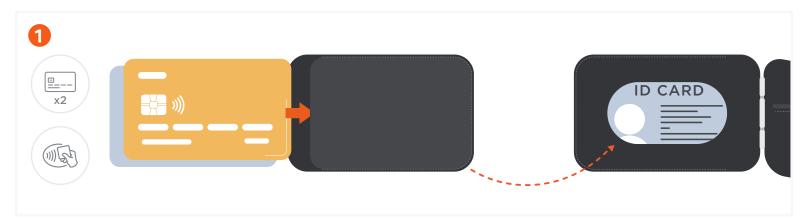

## VEGAN-LEATHER MAGNETIC WALLET STAND

Attention: Don't open the wallet more than 160 degrees, or the metal hinge may be damaged.

Front pocket can hold 2 cards and contains an ID window. Supports tap to pay and NFC. Recommended to insert the card using NFC in the front of the pocket and ID in the back. Not recommend to use more than one tap to pay card in the front pocket.