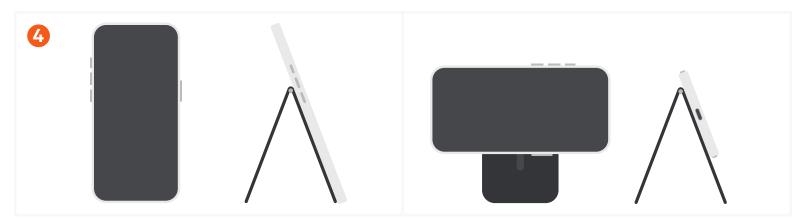

Rear pocket can hold two cards max.

Align and attach the wallet to the rear of the phone. Compatible with iPhone 12-16.

Not compatible with iPhone 12/13 mini.

You can use the wallet as a stand in portrait and landscape layout.