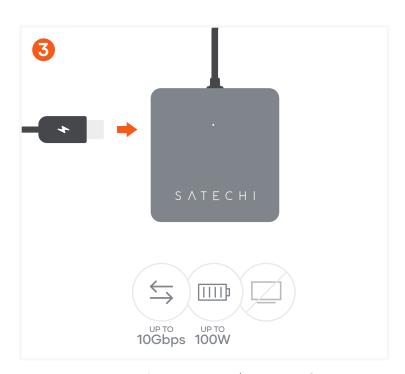

This port does not support video output.

This port does not support CD/DVD drives or Apple SuperDrive.

Connect up to 3 USB-C devices for fast data transfers or backups – up to 10Gbps each.

These ports do not support charging or video output. These ports do not support CD/DVD drives or Apple SuperDrive.