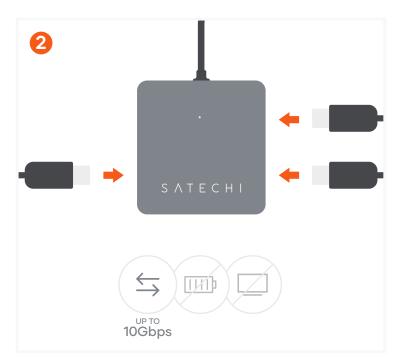

## 4-IN-1 USB-C HUB WITH PD

Connect the hub to the host device.

The LED Indicator should turn on once connected.

Connect power to the USB-C PD/Data port for charging.

Supports speeds up to 10 Gbps & power delivery up to 100W (15W used for operation).