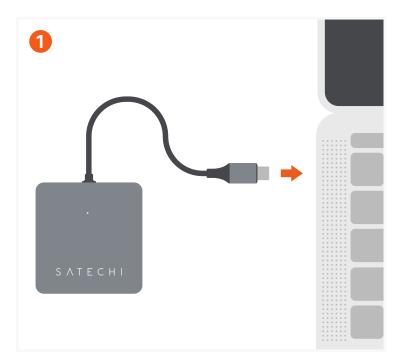

## 4-IN-1 USB-C HUB WITH PD

Connect the hub to the host device.

The LED Indicator should turn on once connected.

Connect power to the USB-C PD/Data port for charging.

Supports speeds up to 10 Gbps & power delivery up to 100W (15W used for operation).