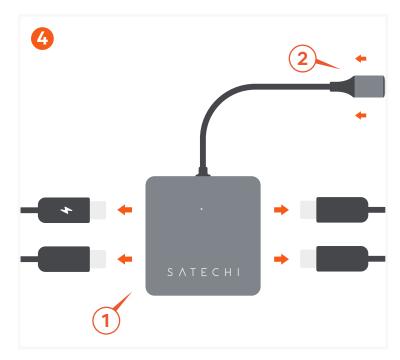

This port does not support video output.

This port does not support CD/DVD drives or Apple SuperDrive.

Connect up to 3 USB-C devices for fast data transfers or backups – up to 10Gbps each.

These ports do not support charging or video output. These ports do not support CD/DVD drives or Apple SuperDrive.

Eject any connected devices prior to disconnecting the hub from the host device.