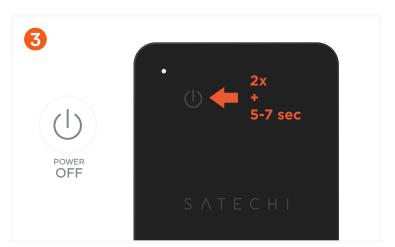

To power off the Card, quickly press the power button 2 times, then long press the  $3^{\rm rd}$  time for at least 5 to 7 seconds. You will hear two beeps, indicating your FindAll<sup>™</sup> Card is powered off.