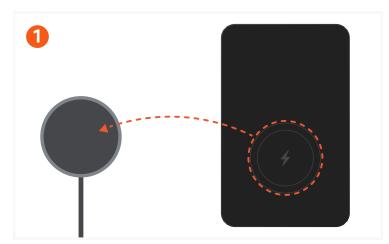

## FINDALL™ CARD

SKU: ST-LFAWCK / ST-LFAWCW / ST-LFAWCR

Charge the Card with a wireless charger (not included). The status light will be orange while charging and green when fully charged.

It is recommended to charge once every 12 months. Battery life lasts up to 16 months\* on a single charge (may vary depending on usage).