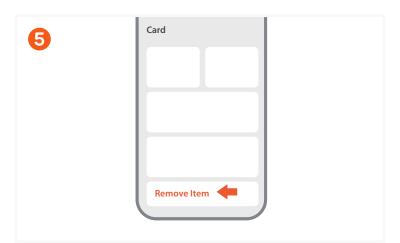

To power on the Card, press the power button once. It will beep to indicate it is on.

If not paired within 10 minutes, it will beep and automatically power off.

To pair the Card, open the Find My app, tap **Add Item** under **Items**, and tap **Other Supported Item**. Once "Satechi FindAll™ Card" is detected, tap **Connect**.