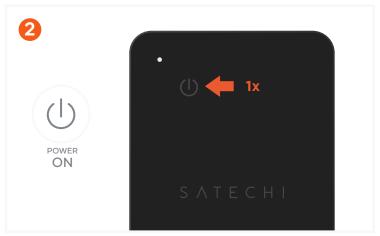

When device is powered off, you cannot track its location.

To remove the Card, open the Find My app, tap the Card under **Items**, tap **Remove Item**, tap **Remove**, and confirm to remove.

If unable to pair with a new device, a factory reset must be done.