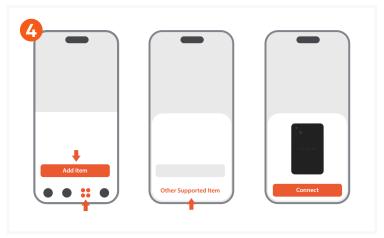

To power on the Card, press the power button once. It will beep to indicate it is on.

If not paired within 10 minutes, it will beep and automatically power off.

To pair the Card, open the Find My app, tap **Add Item** under **Items**, and tap **Other Supported Item**. Once "Satechi FindAll™ Card" is detected, tap **Connect**.