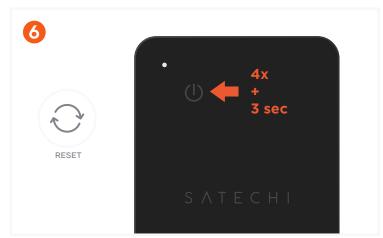

Do not leave the app while pairing the device.

To factory reset the Card, quickly press the power button 4 times, then long-press for at least 3 seconds, then you will hear a beep confirming the Card has been reset.