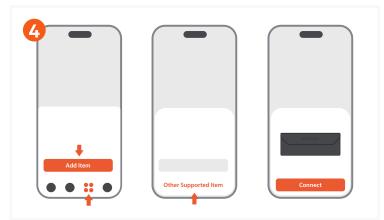

To pair the Glasses Case, open the Find My app, tap **Add Item** under **Items**, and tap **Other Supported Item**. Once "Satechi FindAll™ Glasses case" is detected, tap **Connect**.

Do not leave the app while pairing the device.