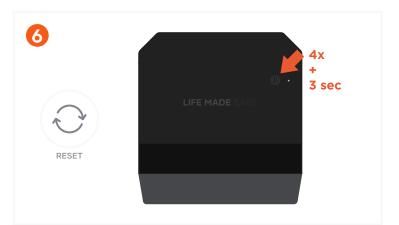

To factory reset the Glasses Case, quickly press the power button 4 times, then long-press for at least 3 seconds, then you will hear a beep confirming the Glasses Case has been reset.