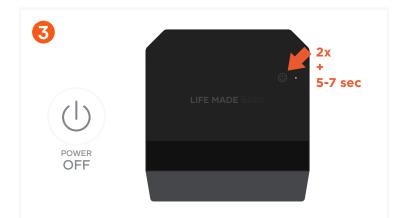

If unable to pair with a new device, a factory reset must be done.

To power on the Glasses Case, press the power button once. It will beep to indicate it is on.

If not paired within 10 minutes, it will beep and automatically power off.