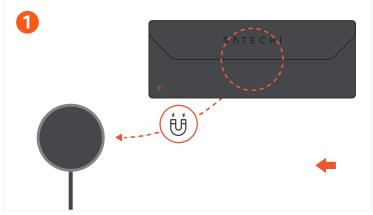

## VEGAN-LEATHER FINDALL™ GLASSES CASE

SKU: ST-LFAGCK / ST-LFAGCW / ST-LFAGCR

Charge the Glasses Case with a wireless charger (not included). The status light will be orange while charging and green when fully charged. It is recommended to charge once every 6 months. Battery life lasts up to 8 months\* on a single charge (may vary depending on usage).