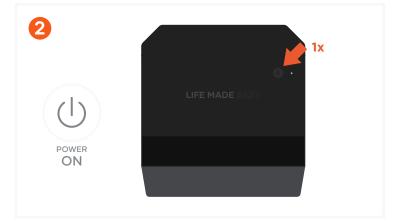

To power off the Glasses Case, quickly press the power button 2 times, then long press the 3<sup>rd</sup> time for at least 5 to 7 seconds. You will hear two beeps, indicating your FindAll Glasses Case is powered off. When device is powered off, you cannot track its location.