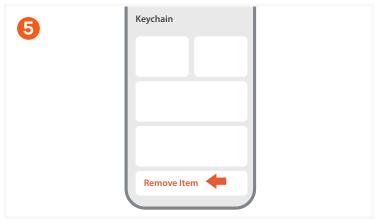

To remove the Keychain, open the Find My app, tap the Keychain under **Items**, tap **Remove Item**, tap **Remove**, and confirm to remove. If unable to pair with a new device, a factory reset must be done.