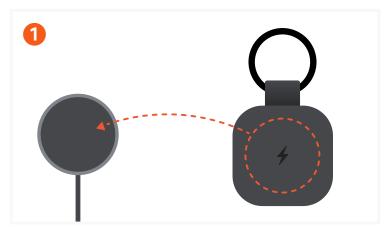

## VEGAN-LEATHER FINDALL™ KEYCHAIN

SKU: ST-LKCFK / ST-LKCFW / ST-LKCFR

Charge the Keychain with a wireless charger (not included). The status light will be orange while charging and green when fully charged. It is recommended to charge once every 8 months. Battery life lasts up to 12 months\* on a single charge (may vary depending on usage).