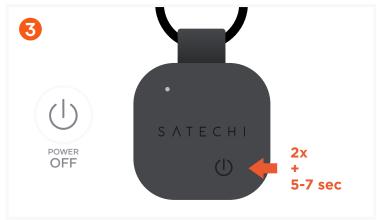

To power on the Keychain, press the power button once. It will beep to indicate it is on.

If not paired within 10 minutes, it will beep and automatically power off.

To power off the Keychain, quickly press the power button 2 times, then long press the 3<sup>rd</sup> time for at least 5 to 7 seconds. You will hear two beeps, indicating your FindAll™ Keychain is powered off. When device is powered off, you cannot track its location.