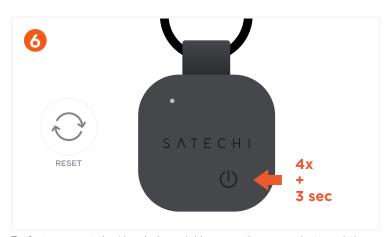

To factory reset the Keychain, quickly press the power button 4 times, then long-press for at least 3 seconds, then you will hear a beep confirming the Keychain has been reset.