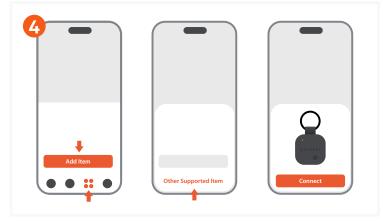

To pair the Keychain, open the Find My app, tap **Add Item** under **Items**, and tap **Other Supported Item**. Once "Satechi FindAll<sup>TM</sup> Keychain" is detected, tap **Connect**.

Do not leave the app while pairing the device.