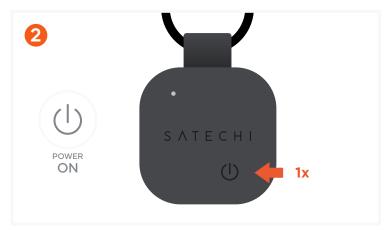

To power on the Keychain, press the power button once. It will beep to indicate it is on.

If not paired within 10 minutes, it will beep and automatically power off.

To power off the Keychain, quickly press the power button 2 times, then long press the 3<sup>rd</sup> time for at least 5 to 7 seconds. You will hear two beeps, indicating your FindAll™ Keychain is powered off. When device is powered off, you cannot track its location.