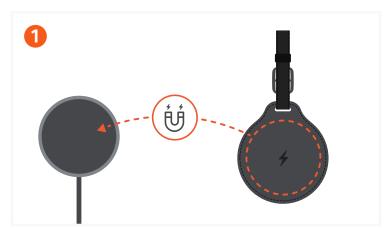

## VEGAN-LEATHER FINDALL™ LUGGAGE TAG

SKU: ST-LFALTK / ST-LFALTW / ST-LFALTR

Charge the Luggage Tag with a wireless charger (not included). The status light will be orange while charging and green when fully charged. It is recommended to charge once every 6 months. Battery life lasts up to 8 months\* on a single charge (may vary depending on usage).