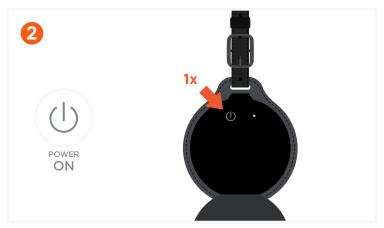

To remove the Luggage Tag, open the Find My app, tap the Luggage Tag under **Items**, tap **Remove Item**, tap **Remove**, and confirm to remove.

If unable to pair with a new device, a factory reset must be done.