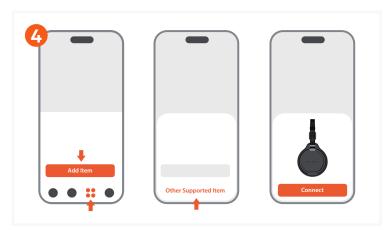

To power on the Luggage Tag, press the power button once. It will beep to indicate it is on.

If not paired within 10 minutes, it will beep and automatically power off.

To pair the Luggage Tag, open the Find My app, tap **Add Item** under **Items**, and tap **Other Supported Item**. Once "Satechi FindAll™ Luggage Tag" is detected, tap **Connect**.