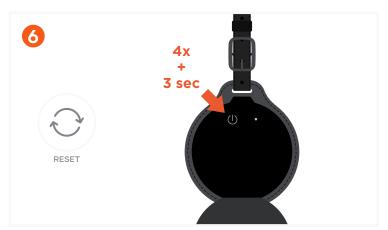

Do not leave the app while pairing the device.

To factory reset the Luggage Tag, quickly press the power button 4 times, then long-press for at least 3 seconds, then you will hear a beep confirming the Luggage Tag has been reset.