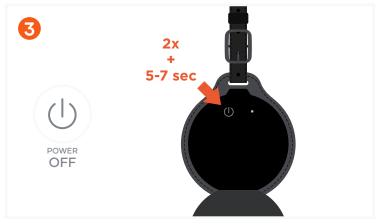

To power off the Luggage Tag, quickly press the power button 2 times, then long press the 3<sup>rd</sup> time for at least 5 to 7 seconds. You will hear two beeps, indicating your FindAll™ Luggage Tag is powered off. When device is powered off, you cannot track its location.