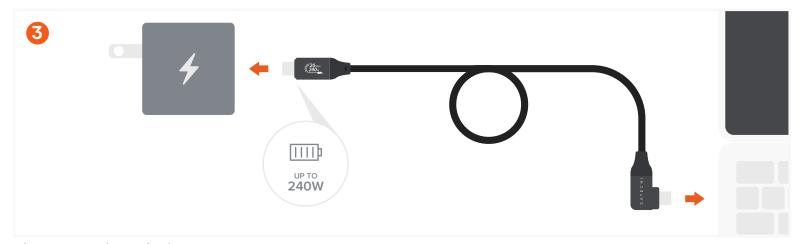

Charge your host devices up to 240W.

Not all host devices support 240W charging. Refer to your device's technical specifications.