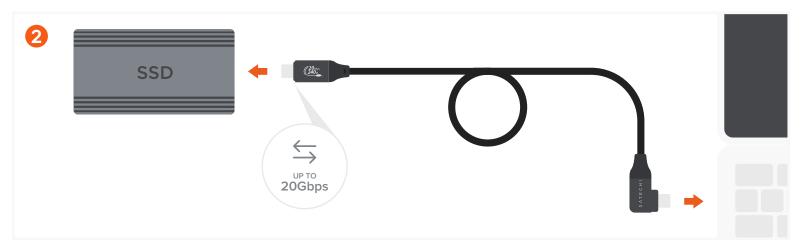

Connect the Cable to the USB-C port on your compatible host device for fast data transfer speeds up to 20Gbps maximum.

Compatible with Thunderbolt 4, Thunderbolt 3, USB4, USB 3.2, USB 3.1, USB 3.0, USB 2.0 Type-C ports.