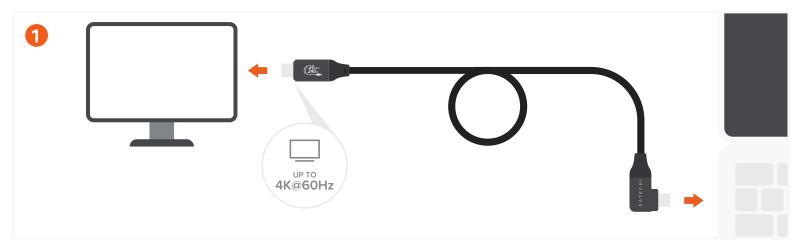

## RIGHT-ANGLE USB-C CABLE

SKU: AP-YCR100K

Connect the Right-Angle USB-C Data & Charge Cable to a USB-C or Thunderbolt external monitor.

Supports a single display at up to 4K @ 60Hz resolution.

The USB-C port must support DisplayPort over Alt Mode to enable video output.