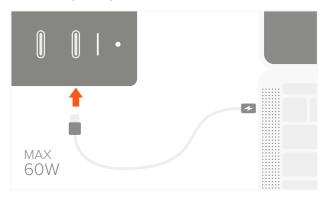

Total output up to 75W.

3 Connect Type-C laptops or tablets to first USB-C PD port.

Max output up to 60W.

4 Connect Type-C tablets or smartphones to second USB-C PD port.

Max output up to 18W.

5 Or use either USB-C PD port to fast-charge compatible devices with Apple MFi-Certified Lighting charging cable.

Apple charging cable is not included.

6 Use the 2 USB-A ports to charge smartphones or other USB devices.

Total output up to 12W.