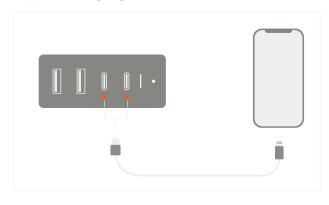

Apple charging cable is not included.

6 Use the 2 USB-A ports to charge smartphones or other USB devices.

Total output up to 12W.