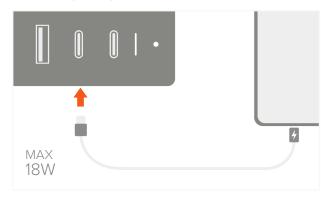

Apple charging cable is not included.

6 Use the 2 USB-A ports to charge smartphones or other USB devices.

Total output up to 12W.