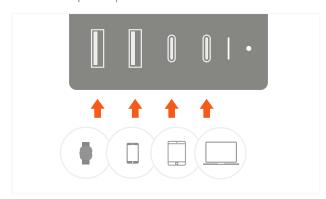

## 75W DUAL TYPE-C PD TRAVEL CHARGER

1 Connect the power cord to the back side of the Travel Charger and plug into a wall outlet. LED light indicates when charger is in use.

2 The 75W Dual Charger supports charging up to 4 devices simultaneously.

Total output up to 75W.

3 Connect Type-C laptops or tablets to first USB-C PD port.

Max output up to 60W.

4 Connect Type-C tablets or smartphones to second USB-C PD port.

Max output up to 18W.

5 Or use either USB-C PD port to fast-charge compatible devices with Apple MFi-Certified Lighting charging cable.