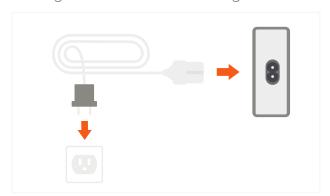

## 75W DUAL TYPE-C PD TRAVEL CHARGER

1 Connect the power cord to the back side of the Travel Charger and plug into a wall outlet. LED light indicates when charger is in use.

2 The 75W Dual Charger supports charging up to 4 devices simultaneously.