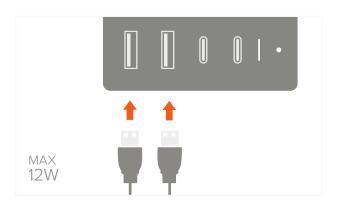

## 75W DUAL TYPE-C PD TRAVEL CHARGER

1 Connect the power cord to the back side of the Travel Charger and plug into a wall outlet. LED light indicates when charger is in use.



2 The 75W Dual Charger supports charging up to 4 devices simultaneously.

Total output up to 75W.



3 Connect Type-C laptops or tablets to first USB-C PD port.

Max output up to 60W.



4 Connect Type-C tablets or smartphones to second USB-C PD port.

Max output up to 18W.



5 Or use either USB-C PD port to fast-charge compatible devices with Apple MFi-Certified Lighting charging cable.

Apple charging cable is not included.



6 Use the 2 USB-A ports to charge smartphones or other USB devices.

Total output up to 12W.