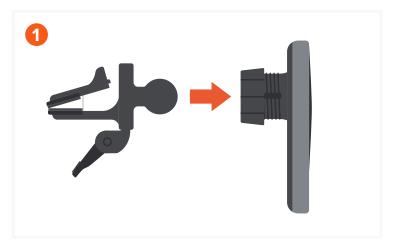

## QI2 WIRELESS CAR CHARGER

Snap in the mount piece to the backside of the Charger.

Twist the knob to tighten and secure the two pieces together.

Push the lever to open the clamp and attach onto car's air vents. Rotate clamp 90° to fit onto vertical air vents. Fits most standard car vents.