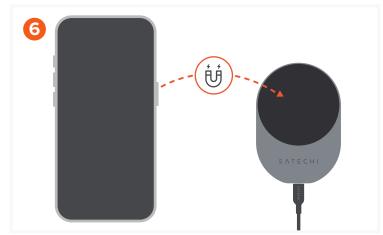

Car charger LED indicator will illuminate once connected to power.

Only iPhones that support MagSafe charging are compatible without the use of an additional magnetic attachment or supported MagSafe case (not included).