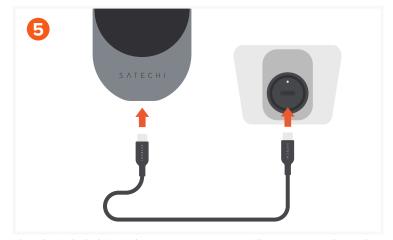

Once the Charger is mounted you can adjust its viewing angle by  $30\,$  degrees.

Plug the included 25W charger to your car's auxiliary power outlet and connect the included USB-C cable to the Charger.