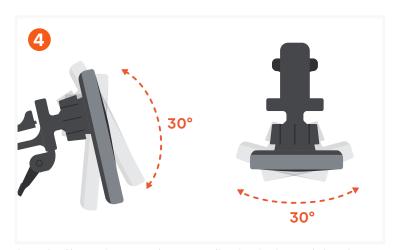

Once the Charger is mounted you can adjust its viewing angle by  $30\,$  degrees.

Plug the included 25W charger to your car's auxiliary power outlet and connect the included USB-C cable to the Charger.