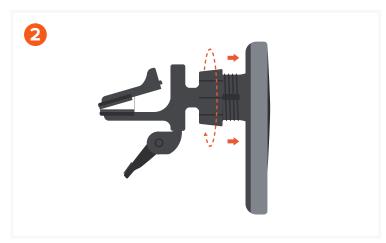

## QI2 WIRELESS CAR CHARGER

Snap in the mount piece to the backside of the Charger.

Twist the knob to tighten and secure the two pieces together.

Push the lever to open the clamp and attach onto car's air vents. Rotate clamp 90° to fit onto vertical air vents. Fits most standard car vents.