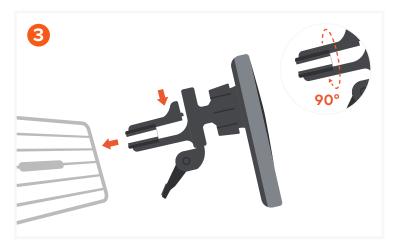

## QI2 WIRELESS CAR CHARGER

Snap in the mount piece to the backside of the Charger.

Twist the knob to tighten and secure the two pieces together.

Push the lever to open the clamp and attach onto car's air vents. Rotate clamp 90° to fit onto vertical air vents. Fits most standard car vents.