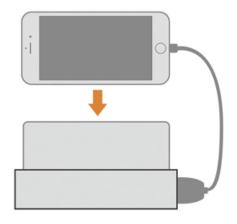

- **3.** Connect your device to the USB Type-A or USB Type-C port.
  - 3 x 1A 2 x 2.4A 2 x 3A

**4.** Place your device in an appropriate slot of the Charging Station.

Use 2 Type-C USB ports (5V / 3A) to charge high-powered devices like notebooks.